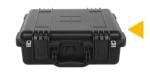

# 4588FHPT





### **AHD Monitor**

- Pixel:1280X720
- Power Supply: DC 12V
- 13" LCD Monitor

#### **Control Box Panel**

- 360° Rotating Camera Button
- DVR Control
- LED Indicator
- Adapter Input
- Text enter



High Image Quality with PT Camera



#### **ABS Suit Case**

- Built-in DVR With USB Port
- Case Size:43×33×14cm



#### Rotating Camera

- Head: 50mm x 154mm
- Pan 360°, Tilt 180°
- 4pcs Highlight White LEDS
- View range 120°



## Optional Camera Head

- •Camera head:Ф33mm
- Pixel: 1920(H)x1080(V)
- Built-in 512hz sonde



#### **Pushrod Cable Reel**

- Material : Fiberglass Cable
- Cable Diameter: Φ7mm
- Meter Counter:

Digital Footage/Meter Counter

- Reel:Stainless Steel Wheel
- Cable Length: 60M Length
- Wheel Diameter: 51 x 25 x 64cm







## Battery+ Skids

- 8800mAh rechargeable Li-ion Battery
- Dia.145mm
- Dia.185mm
- Dia.200 to 450mm (Option)