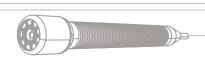

## Optional Camera Head

- •Camera head:Ф33mm
- Pixel: 1920(H)x1080(V)
- Built-in 512hz sonde