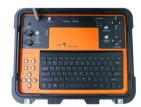

#### **Control Box Panel**

- 360° Rotating Camera Button
- DVR Control
- LED Indicator
- Adapter Input
- Text enter

High Image Quality with PT Camera