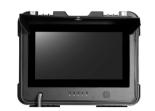

# 4588FHPT





### **AHD Monitor**

- Pixel:1280X720
- Power Supply: DC 12V
- 13" LCD Monitor

#### **Control Box Panel**

- 360° Rotating Camera Button
- DVR Control
- LED Indicator
- Adapter Input
- Text enter



High Image Quality with PT Camera



#### **ABS Suit Case**

- Built-in DVR With USB Port
- Case Size:43×33×14cm



#### Rotating Camera

- Head: 50mm x 154mm
- Pan 360°, Tilt 180°
- 4pcs Highlight White LEDS
- View range 120°



## Optional Camera Head

- •Camera head:Ф33mm
- Pixel: 1920(H)x1080(V)
- Built-in 512hz sonde



#### **Pushrod Cable Reel**

- Material : Fiberglass Cable
- Cable Diameter: Φ7mm
- Meter Counter:

Digital Footage/Meter Counter

- Reel:Stainless Steel Wheel
- Cable Length: 60M Length
- Wheel Diameter: 51 x 25 x 64cm







## Battery+ Skids

- 8800mAh rechargeable Li-ion Battery
- Dia.145mm
- Dia.185mm
- Dia.200 to 450mm (Option)