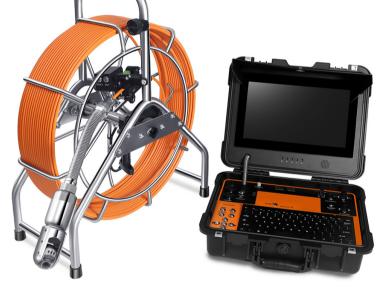

### **AHD Monitor**

- Pixel:1280X720
- Power Supply: DC 12V
- 13" LCD Monitor

#### **Control Box Panel**

- 360° Rotating Camera Button
- DVR Control
- LED Indicator
- Adapter Input
- Text enter

High Image Quality with PT Camera

#### **ABS Suit Case**

- Built-in DVR With USB Port
- Case Size:43×33×14cm

#### **Pushrod Cable Reel**

- Material : Fiberglass Cable
- Cable Diameter: Φ7mm
- Meter Counter:

Digital Footage/Meter Counter

- Reel:Stainless Steel Wheel
- Cable Length: 60M Length
- Wheel Diameter: 51 x 25 x 64cm