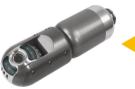

#### Rotating Camera

- Head: 50mm x 154mm
- Pan 360°, Tilt 180°
- 4pcs Highlight White LEDS
- View range 120°