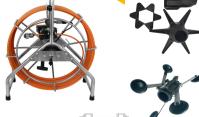

## Battery+ Skids

- 8800mAh rechargeable Li-ion Battery
- Dia.145mm
- Dia.185mm
- Dia.200 to 450mm (Option)