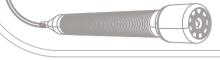

#### Rotating Camera

- Head: 50mm x 154mm
- Pan 360°, Tilt 180°
- 4pcs Highlight White LEDS
- View range 120°