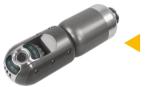

#### Rotating Camera

- Head: 50mm x 154mm
- Pan 360°, Tilt 180°
- 4pcs Highlight White LEDS
- View range 120°