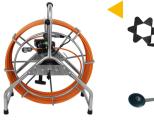

#### **Pushrod Cable Reel**

- Material : Fiberglass Cable
- Cable Diameter: Φ7mm
- Meter Counter:

Digital Footage/Meter Counter

- Reel:Stainless Steel Wheel
- Cable Length: 60M Length
- Wheel Diameter: 51 x 25 x 64cm

## Battery+ Skids

- 8800mAh rechargeable Li-ion Battery
- Dia.145mm
- Dia.185mm
- Dia.200 to 450mm (Option)