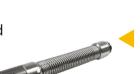

## Optional Camera Head

- •Camera head:Ф33mm
- Pixel: 1920(H)x1080(V)
- Built-in 512hz sonde